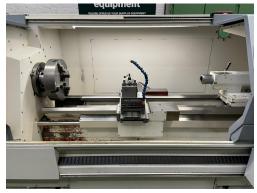

## **HARRISON**

Alpha 1460 XS CNC Lathe with Fanuc 0i-TD Control Year 2013

Stock No 29364

| Swing over bed                   | 460 mm             |
|----------------------------------|--------------------|
| Swing over cross slide           | 270 mm             |
| Swing in gap                     | 730 mm             |
| Spindle centre height from floor | 1145 mm            |
| Distance between centres         | 1500 mm            |
| Spindle nose                     | Camlock D-18       |
| Taper in spindle nose bush       | No.5 MT            |
| Spinde bore                      | 77 mm              |
| Spindle speeds:                  |                    |
| Low                              | 1 - 247 rpm        |
| Medium                           | 1 - 740 rpm        |
| High                             | 1 - 2200 rpm       |
| Spindle motor                    | 7.5 kW             |
| Width of cross slide             | 204 mm             |
| Options / Additional Equipment   |                    |
| 3 & 4 Jaw chuck                  |                    |
| 3 Point fixed steady             |                    |
| Manuals                          |                    |
| Selection of jaws                |                    |
|                                  |                    |
| Machine dimensions L x W x H     | 3.6 x 2.0 x 1.75 m |
| Machine weight                   | 3200 kg            |