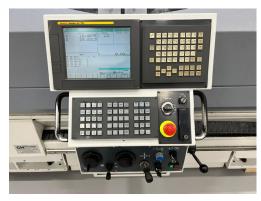

## **HARRISON**

Alpha 1460 XS CNC Lathe with Fanuc 0i-TD Control Year 2013

Stock No 29364

| Swing over bed                   | 460 mm             |
|----------------------------------|--------------------|
| Swing over cross slide           | 270 mm             |
| Swing in gap                     | 730 mm             |
| Spindle centre height from floor | 1145 mm            |
| Distance between centres         | 1500 mm            |
| Spindle nose                     | Camlock D-18       |
| Taper in spindle nose bush       | No.5 MT            |
| Spinde bore                      | 77 mm              |
| Spindle speeds:                  |                    |
| Low                              | 1 - 247 rpm        |
| Medium                           | 1 - 740 rpm        |
| High                             | 1 - 2200 rpm       |
| Spindle motor                    | 7.5 kW             |
| Width of cross slide             | 204 mm             |
| Options / Additional Equipment   |                    |
| 3 & 4 Jaw chuck                  |                    |
| 3 Point fixed steady             |                    |
| Manuals                          |                    |
| Selection of jaws                |                    |
|                                  |                    |
| Machine dimensions L x W x H     | 3.6 x 2.0 x 1.75 m |
| Machine weight                   | 3200 kg            |