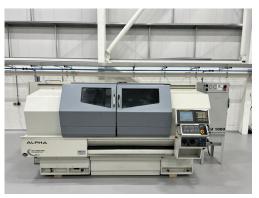

## **HARRISON**

Alpha 1460 XS CNC Lathe with Fanuc 0i-TD Control Year 2013

Stock No 29364

| Swing over bed                   | 460 mm             |
|----------------------------------|--------------------|
| Swing over cross slide           | 270 mm             |
| Swing in gap                     | 730 mm             |
| Spindle centre height from floor | 1145 mm            |
| Distance between centres         | 1500 mm            |
| Spindle nose                     | Camlock D-18       |
| Taper in spindle nose bush       | No.5 MT            |
| Spinde bore                      | 77 mm              |
| Spindle speeds:                  |                    |
| Low                              | 1 - 247 rpm        |
| Medium                           | 1 - 740 rpm        |
| High                             | 1 - 2200 rpm       |
| Spindle motor                    | 7.5 kW             |
| Width of cross slide             | 204 mm             |
| Options / Additional Equipment   |                    |
| 3 & 4 Jaw chuck                  |                    |
| 3 Point fixed steady             |                    |
| Manuals                          |                    |
| Selection of jaws                |                    |
|                                  |                    |
| Machine dimensions L x W x H     | 3.6 x 2.0 x 1.75 m |
| Machine weight                   | 3200 kg            |